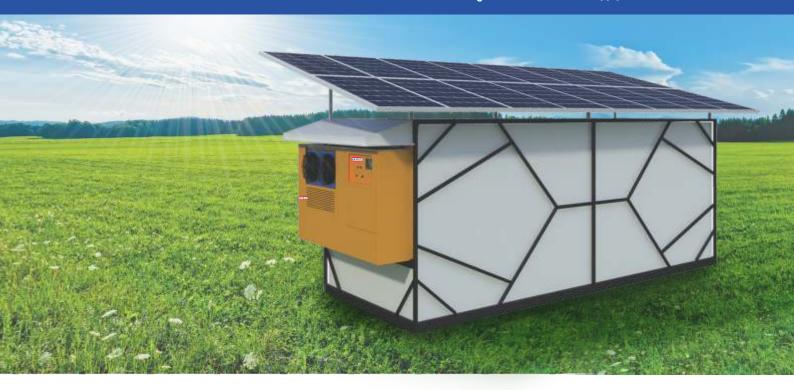

## **Solar Cold Room**

24 Hours Backup (No Door Opening)

Low Maintenance

Solar Powered Standalone

Grid & DG Set Hybrid

No Battery for Refrigeration

No Running Cost on Solar Supply

**Portable-Easy to Shift** 

The Plug & Play feature of this Solar Cold Room makes it portable. Being portable, this Cold Room can be shifted anytime anywhere as per your convenience with no installation cost. Additionally the maintenance is very low and there is no running cost while operating through solar stand-alone. These characteristics make this Solar Cold Room best suited & affordable for farmers.

## We offer Solar based Cold Storage

Cold room size (LxWxH): 20'10" x 7'9" x 7'11"

Polyurethane Insulation: 100 mm

Thickness

Product capacity : 4 to 5 MT

Loading rate : 10 %

Backup : = 24 hour with no loading and no