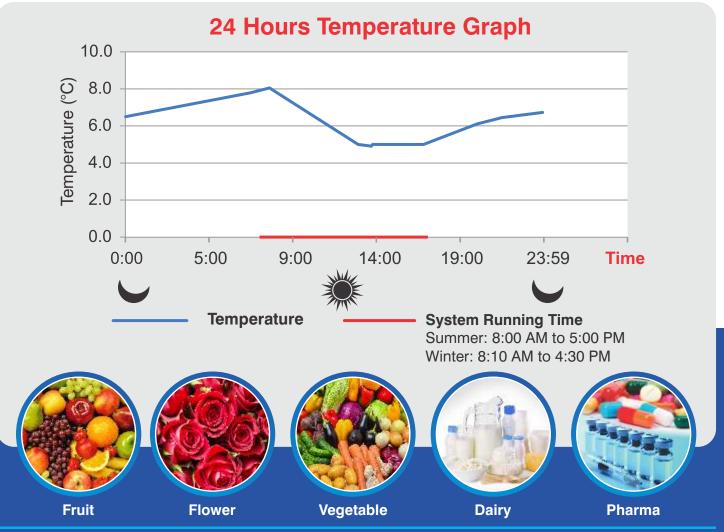

Stand-alone Solar Power is one of the best solutions for operating small cold storage system in rural areas where there is certain limit of power load. Solar energy based refrigeration system is quite relevant to Indian weather because it is blessed with a good amount of solar energy in most parts of the country, throughout the year. The rich source of endless solar energy is the main power source for the Solar Cold Room built by Bharat Refrigerations and it gives a 24 Hours backup with no door opening.

## We offer Solar based Cold Storage

Cold room size (LxWxH): 20'10" x 7'9" x 7'11"

Polyurethane Insulation: 100 mm

Thickness

Product capacity : 4 to 5 MT

Loading rate : 10 %

Backup : = 24 hour with no loading and no

door opening condition

: ■16 hour with 10% loading and 10 times door opening condition

Temperature range : 2°C to 20°C

Product : Fruits-Vegetables, Flower, Pharma

and other Dairy Items

Solar Panel : 4 kW